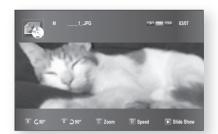

SLIDE SHOW/SPEED

To setup, follow steps 1 and 2 above.

- 3. Press the BLUE(D) button.
  - The slide show starts.
- When the SlideShow starts, press the BLUE(D) button to adjust the play speed.
  - Each time you press the button, the play speed will increase accordingly.









#### ROTATE

To setup, follow steps 1 and 3 above.

- 4. Press the ENTER button.
- Use the RED(A) and GREEN(B) buttons to rotate the image in a desired direction.





# Viewing a picture

### ZOOM

- To setup, follow steps 1 to 3 in "Viewing a Picture" on page 69.
- 4. Press the ENTER button.
- 5. Press the YELLOW(C) button.
- 6. Use the YELLOW(C) or ZOOM button to zoom the image in/out.
- To move the area Press the ▲▼ ◄ ► buttons to the area you want to enlarge.
- To stop the Zoom -Press the YELLOW(C) button.







## GO TO PHOTO LIST

To setup, follow steps 1 to 3 in "Viewing a Picture" on page 69.

- 4. Press the ENTER button.
- 5. To go Photo List, press the RETURN or STOP button.



| Music     | -         |              |         |
|-----------|-----------|--------------|---------|
| 🚯 🛃 Photo | 176.JPG   | 06 JUL 2000  | 127 KB  |
| - Filoto  | BEACH.JPG | 17 JUL 2000  | 27 KB • |
| * Setup   |           |              |         |
|           |           |              |         |
|           |           |              |         |
|           |           |              |         |
|           |           |              |         |
|           |           | D Slide Show |         |

# Sound mode

## SFE(SOUND FIELD EFFECT) MODE

You can set the SFE best suited for the type of music you are